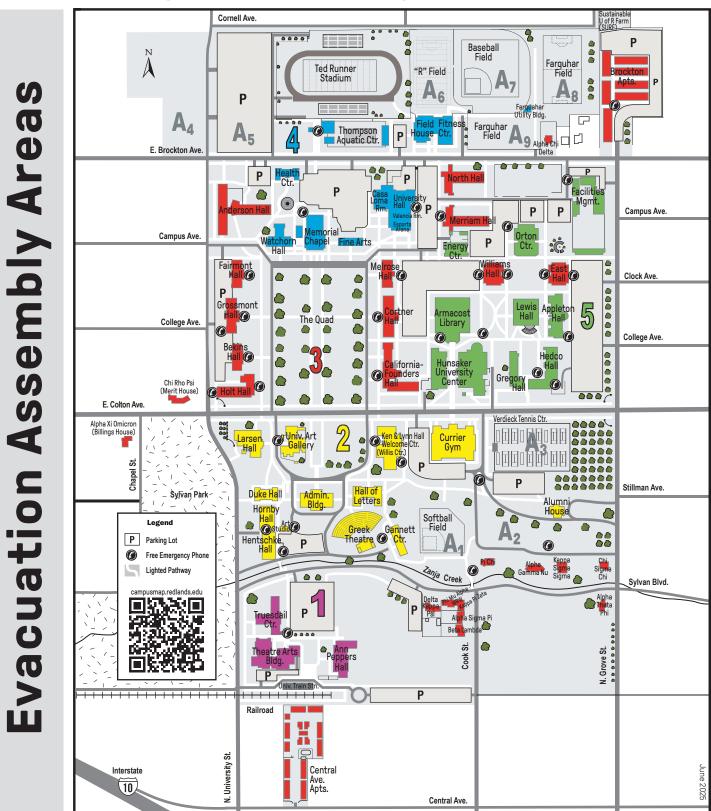

## University of Redlands, Main Campus – Redlands, CA

## Primary EAAs:

- 1 Truesdail Parking Lot
- **2 Redlands Lawn** (east of Univ. Art Gallery)
- 3 The Quad
- 🖞 Thompson Aquatic Ctr. West Lawn
- 5 Science Ctr. Parking Lot

- A<sub>1</sub> Softball Field
- A2 Greek Park (Lower Alumni House Lawn)
- A<sub>3</sub> Verdieck Tennis Ctr.
- A<sub>4</sub> Brockton & University NW Lot
- A<sub>5</sub> Ted Runner Stadium Parking Lot
- A<sub>6</sub> "R" Field

Alternate EAAs:

- A<sub>7</sub> Baseball Stadium
- **A<sub>8</sub> Farquhar Field** (game field east of Baseball Field)
- A<sub>9</sub> Farquhar Field (recreational field south of Baseball Field)