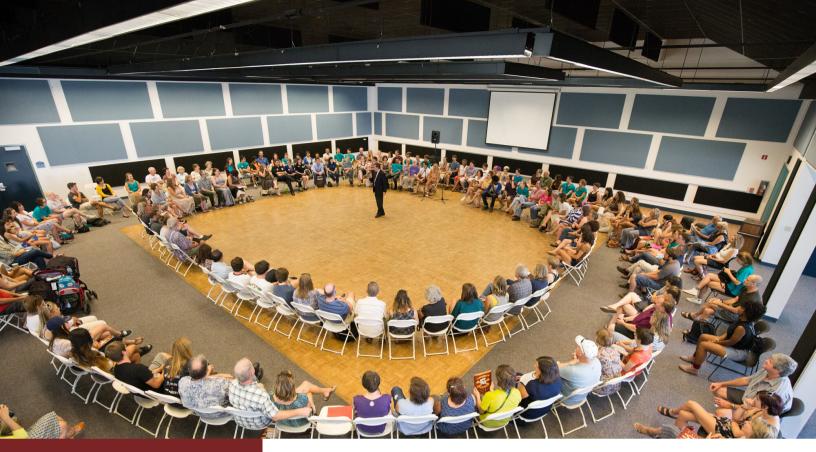

## **UNIVERSITY HALL**

Located off of Brockton Avenue

University Hall is an open versatile space, traditionally used for music rehearsals. The walls are adorned with sound absorption panels for optimal acoustics. The built in dance floor makes this a wonderful space to host a reception, retreat, party or performance.

## Features

- Open floor plan
- Built in dance floor
- Central heating and air
- Available audio visual equipment
- ADA accessible
- Low stage & podium

## Capacity

- 420 Theater Style
- 168 Schoolroom Style
- 6,656 sq ft

Event Services | 1200 E Colton Ave, Redlands CA 92374 | 909-748-8116 | events@redlands.edu | www.redlands.edu/eventservices