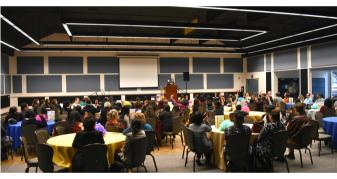

## **UNIVERSITY HALL**

Located off of Brockton Avenue

University Hall is an open versatile space, traditionally used for music rehearsals. The walls are adorned with sound absorption panels for optimal acoustics. The built in dance floor makes this a wonderful space to host a reception, retreat, party or performance.

## Features

- Open floor plan
- Built in dance floor
- Central heating and air
- Available audio visual equipment
- ADA accessible
- Low stage & podium