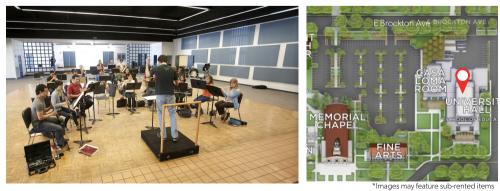

## **UNIVERSITY HALL**

Located off of Brockton Avenue

University Hall is an open versatile space, traditionally used for music rehearsals. The walls are adorned with sound absorption panels for optimal acoustics. The built in dance floor makes this a wonderful space to host a reception, retreat, party or performance.

## Features

- Open floor plan
- Built in dance floor
- Central heating and air
- Available audio visual equipment
- ADA accessible
- Low stage & podium