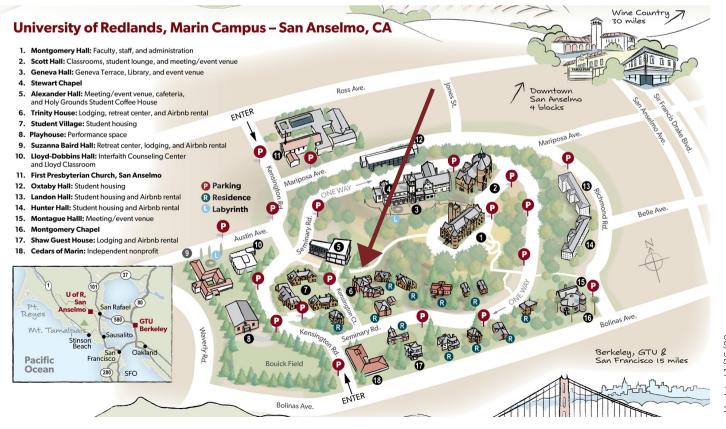

## 26 Kensington Court, San Anselmo, CA 94960

See #6 on the map below and driving notes

#### **Coming from the South**

- US-101 North
- Exit Sir Francis Drake Blvd toward San Quentin/Richmond Bridge/San Anselmo
- Keep left at the fork, follow signs for San Anselmo and merge onto Sir Francis Drake Blvd 3.4 mi
- Left at Bolinas Ave 0.3 mi
- Right at Kensington Road 226 ft
- Left to stay on Kensington Road 472 ft
- Right onto Seminary Road (if you reach the base of the hill where the road becomes one-way, you have gone too far)
- Immediate left onto Kensignton Court
- Trinity House is the second house on the right

### **Coming from the North**

- US-101 South
- Exit Central San Rafael
- Merge onto Hetherton St 0.1 mi Turn right at 4th St 1.6 mi
- Continue on Red Hill Ave 0.6 mi
- Left at Sir Francis Drake Blvd 0.4
- Left at Bolinas Ave 0.3 mi
- Right at Kensington Road 226 ft
- Left to stay on Kensington Road 472 ft
- Right onto Seminary Road (if you reach the base of the hill where the road
- becomes one-way, you have gone too far)
- Immediate left onto Kensington Court
- Trinity House is the second house on the right

#### **Parking**

Park in the driveways for Trinity house only. If overflow parking is needed, use nearby streets of Kensington Road, Austin Avenue, and Mariposa Avenue (no overnight parking on city streets). Park only on the right hand side of Seminary Road along the hillside.