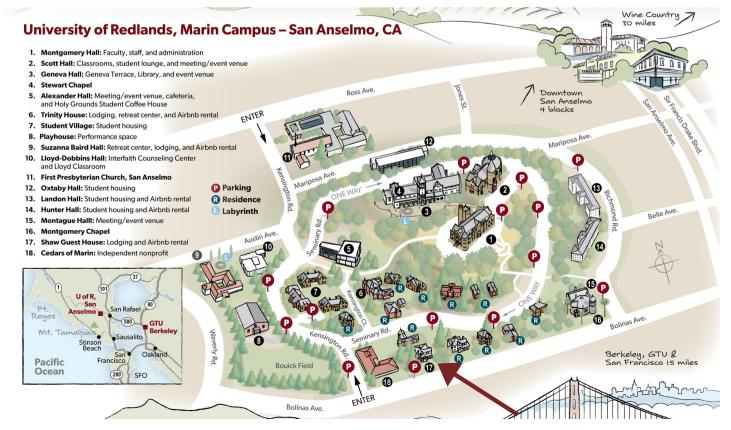

# SHAW GUEST HOUSE

138 Bolinas Avenue, San Anselmo, CA 94960

See #17 on the map below and driving notes

#### **Driving Notes**

The venue is best accessed from Bolinas Avenue.

#### **Parking**

Parking is available on Bolinas Avenue and the nearby street of Kensington Road, (no overnight parking on city streets).