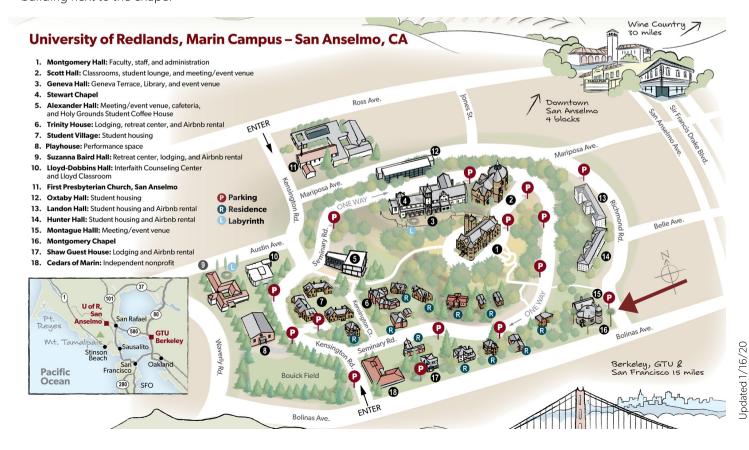

## MONTGOMERY CHAPEL & MONTAGUE HALL

5 Richmond Road (at the corner of Bolinas and Richmond Roads, San Anselmo, CA 94960

See #16 and #15 on the map below and parking notes

## **Coming from the South**

- US-101 North
- Exit Sir Francis Drake Blvd toward San Quentin/Richmond Bridge/San Anselmo
- Keep left at the fork, follow signs for San Anselmo and merge onto Sir Francis Drake Blvd 3.4 mi
- Left at Bolinas Ave 0.3 mi
- Right at Richmond Road
- The chapel is directly on the left hand side at the corner of Bolinas & Richmond Roads. The hall is the building next to the chapel

## **Coming from the North**

- US-101 South
- Exit Central San Rafael
- Merge onto Hetherton St 0.1 mi
- Turn right at 4th St 1.6 mi
- Continue on Red Hill Ave 0.6 mi
- Left at Sir Francis Drake Blvd 0.4
- Right at Bolinas Ave 1.0 miles
- Right at Richmond Rd.
- The chapel is directly on the left hand side at the corner of Bolinas & Richmond Roads. The hall is the building next to the chapel

## **Parking**

Parking spaces are available in front of the chapel and the hall; there is street parking on Bolinas Ave and on Richmond Road. There is no overnight parking on San Anselmo streets.