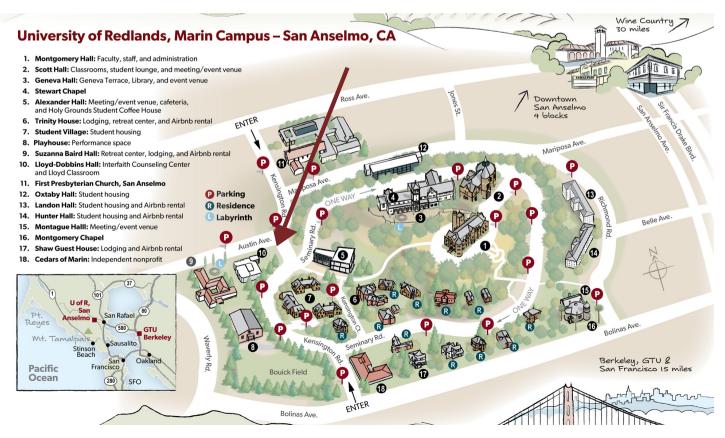

# LLOYD-DOBBINS HALL

## 15 Austin Avenue, San Anselmo, CA 94960

See #10 on the map below and parking notes

#### Notes

Lloyd-Dobbins Hall can be accessed from Austin Avenue or Kensington Avenue. Please do not disturb the occupants of the Interfaith Counseling Center next door

#### Parking

Parking is available on nearby streets of Kensington Road, Austin Avenue, and Mariposa Avenue (no overnight parking on city streets). Park only on the right hand side of Seminary Road along the hillside.