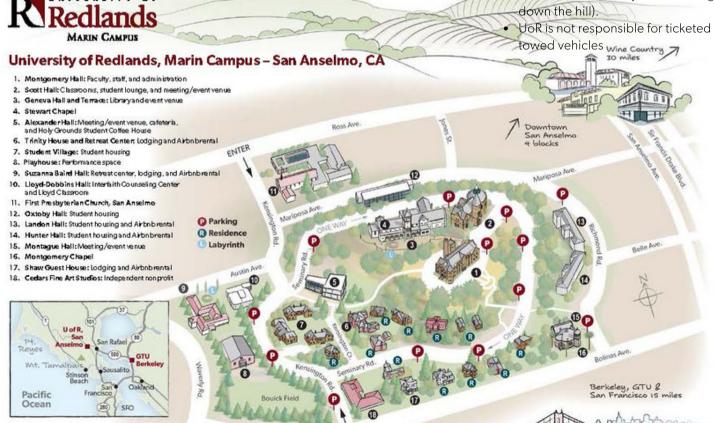

## HUNTER AND LANDON HALLS

25 or 33 Richmond Road, San Anselmo, CA94960 See #13 and #14 on the map below and parking notes

**Parking and Overnight Street Parking** Parking lot located next to Landon Hall. Parking permit required. See Welcome Letter and a parking permit will be in your rental unit.

There is no overnight parking on San Anselmo streets.

Should the lot be full, additional overnight parking is only allowed:

- Along Kensington Road, between Bolinas Avenue and Austin Avenue
- The Playhouse parking spots in the curb cut-out on Waverley Road
- Along Seminary Road. (up the hill on the right side)
- The parking lot at the top of the hill The parking lot by the Community Garden (on Seminary Road coming
- UoR is not responsible for ticketed and